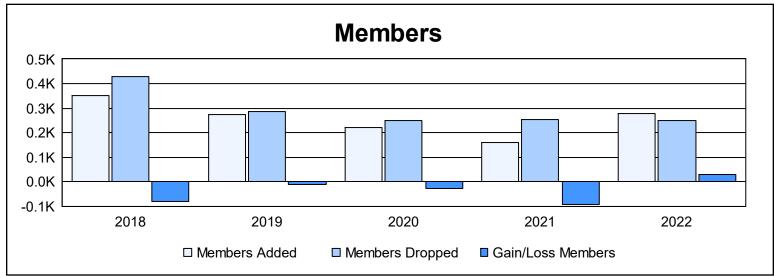

District 35 I As of June 2022 Cumulative

| Year      | New<br>Clubs | Dropped<br>Clubs | Gain/<br>Loss<br>Clubs | New<br>Members | Charter<br>Members | Reinstate<br>Members | Transfer<br>Members | Total<br>Member<br>Added | Total<br>Members<br>Dropped | Gain/<br>Loss<br>Members |
|-----------|--------------|------------------|------------------------|----------------|--------------------|----------------------|---------------------|--------------------------|-----------------------------|--------------------------|
| 2017-2018 | 3            | 3                | 0                      | 220            | 74                 | 20                   | 37                  | 351                      | 430                         | -79                      |
| 2018-2019 | 1            | 4                | -3                     | 186            | 46                 | 19                   | 24                  | 275                      | 287                         | -12                      |
| 2019-2020 | 0            | 0                | 0                      | 163            | 11                 | 19                   | 28                  | 221                      | 249                         | -28                      |
| 2020-2021 | 0            | 1                | -1                     | 134            | 2                  | 8                    | 17                  | 161                      | 254                         | -93                      |
| 2021-2022 | 2            | 3                | -1                     | 183            | 60                 | 17                   | 19                  | 279                      | 251                         | 28                       |
| Average   | 1            | 2                | -1                     | 177            | 39                 | 17                   | 25                  | 257                      | 294                         | -37                      |